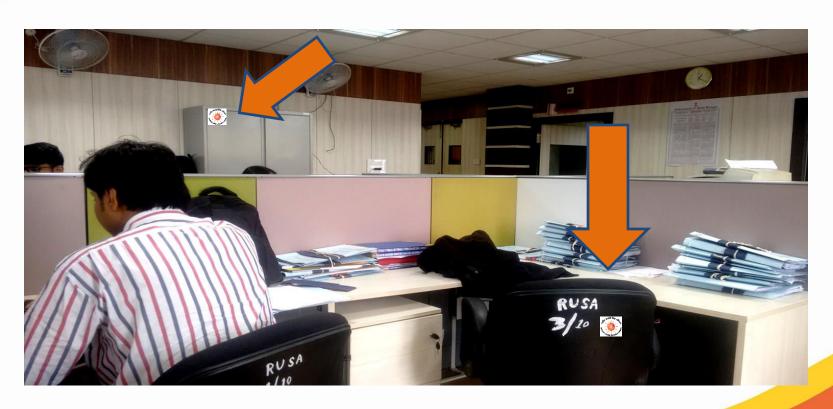

# Assets Register and Utilization Certificates' Register should match with each other. All these will be required for Performance Audit of RUSA fund.

RUSA logo to be affixed / embossed on all items namely furniture, computers, equipments, lab-instruments, books purchased / procured from RUSA fund by the college and university authorities.

## RUSA logo to be installed on buildings which are constructed / renovated from RUSA fund.

RUSA logo should also be used in cases of all correspondences and also on photographs of beneficiary Institutions.

All items (furniture, computers, equipments, lab-instruments, books) purchased / procured from RUSA fund by the college and university authorities must be numbered by indelible Marker.

This Marking should be displayed beside RUSA logo in BOLD letters /digits on chairs, tables, benches, computers, instruments, books etc.