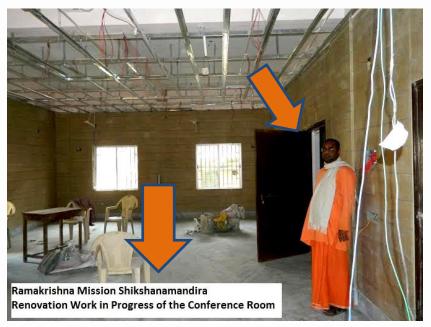

Utilisation of RUSA fund by beneficiary institutions should be well documented and submitted to the SPDs by 10<sup>th</sup> March, 2016 for onward transmission to the RUSA Mission Director.

Photographs showing evidence of physical progress of RUSA works, videos of Workshops using RUSA grants & best practices of Colleges / Universities are to be shared with SPD & RUSA Mission Director by 10<sup>th</sup> February, 2016.