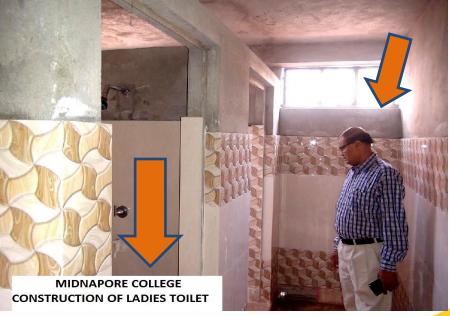

| SI.<br>No. | Institution Name          | Amount Sanctioned including State share (1st Installment) | Amount Sanctioned including State share (2 <sup>nd</sup> Installment) | Utilization Certificate<br>Submitted | Un-Utilized Amount |
|------------|---------------------------|-----------------------------------------------------------|-----------------------------------------------------------------------|--------------------------------------|--------------------|
| 9          | Scottish church College   | 50,00,000                                                 | 0.00                                                                  | 30,49,720                            | 19,50,280          |
| 10         | Serampore College         | 50,00,000                                                 | 72,91,667                                                             | 34,58,018                            | 88,33,649          |
| 11         | St.Joseph's College       | 50,00,000                                                 | 0.00                                                                  | 50,00,000                            | 0.00               |
| 12         | St. Xaviers College       | 50,00,000                                                 | 72,91,667                                                             | 50,00,000                            | 72,91,667          |
| 13         | Women's Christian College | 50,00,000                                                 | 0.00                                                                  | 0.00                                 | 50,00,000          |
| 14         | Bankura Christian College | 50,00,000                                                 | 0.00                                                                  | 0.00                                 | 50,00,000          |
| 15         | Loreto College            | 50,00,000                                                 | 72,91,667                                                             | 50,00,000                            | 72,91,667          |
| 16         | Midnapore College         | 50,00,000                                                 | 0.00                                                                  | 38,18,014                            | 11,81,986          |