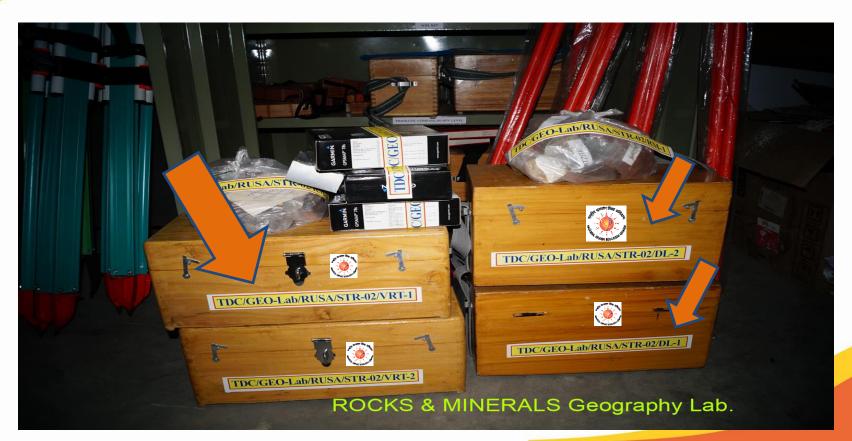

# Assets Register and Utilization Certificates' Register should match with each other. All these will be required for Performance Audit of RUSA fund.

RUSA logo to be affixed / embossed on all items namely furniture, computers, equipments, lab-instruments, books purchased / procured from RUSA fund by the college and university authorities.

## RUSA logo to be installed on buildings which are constructed / renovated from RUSA fund.

RUSA logo should also be used in cases of all correspondences and also on photographs of beneficiary Institutions.

All items (furniture, computers, equipments, lab-instruments, books) purchased / procured from RUSA fund by the college and university authorities must be numbered by indelible Marker.

This Marking should be displayed beside RUSA logo in BOLD letters /digits on chairs, tables, benches, computers, instruments, books etc.